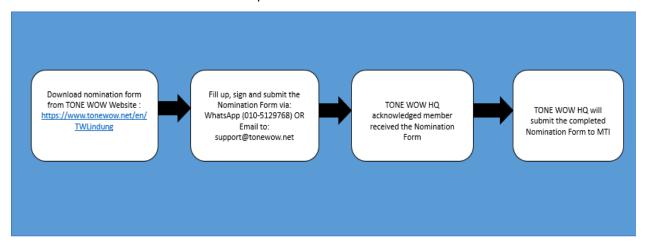

### 3. NOMINATION PROCESS

- 3.1. Nomination form is mandatory for nomination purpose. Only Policyholder able to make the nomination.
- 3.2. Policyholder able to make nomination anytime as long as the policy still active.
- 3.3. The claim will ONLY pay to the nominee as per stated in completed Nomination Form.
- 3.4. In the event any circumstance happen to the policyholder, but no nomination made by the policyholder, MTA will ONLY pay the claim payment to the next of kin of policyholder with additional supporting documents (Marriage/Birth Certificate) to prove the relationship between policyholder and the next of kin.
- 3.5. Witness and nominee filled in the Nomination Form cannot be the same person.
- 3.6. The nomination form submission process as below: